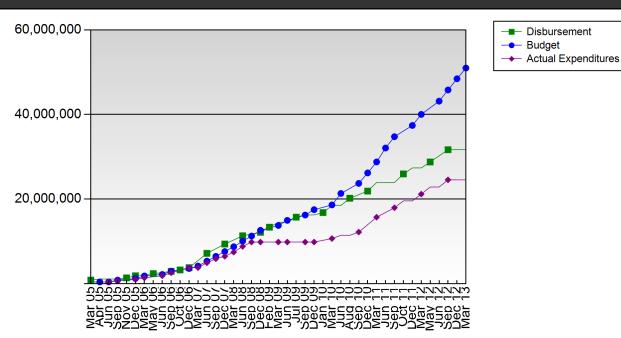

#### 2. Key Grant Performance Information

- 2.1. Program Goals, Impact and Outcome Indicators
- 2.2. Programmatic Performance
  - 2.2.1. Reporting Periods
  - 2.2.2. Program Objectives, Service Delivery Areas and Indicators
  - 2.2.3. Cumulative Progress To Date
- 2.3. Financial Performance
  - 2.3.1. Grant Financial Key Performance Indicators (KPIs)
  - 2.3.2. Program Budget
  - 2.3.3. Program Expenditures
  - 2.3.4. Graph Cumulative Program Budget, Expenditures and Disbursement to Date
- 2.4. Progress Update and Disbursement Information
- 2.5. Contextual Information
- 2.6. Phase 2 Grant Renewal