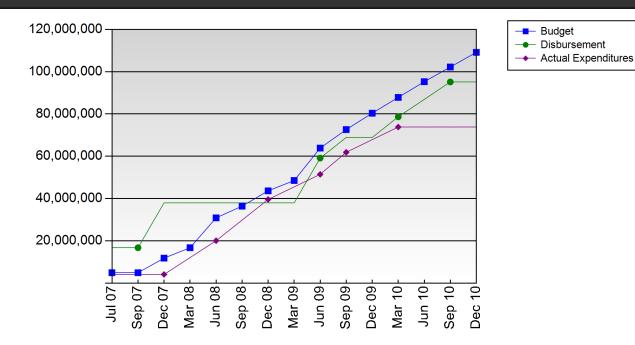

### 2. Key Grant Performance Information

- 2.1. Program Goals, Impact and Outcome Indicators
- 2.2. Programmatic Performance
  - 2.2.1. Reporting Periods
  - 2.2.2. Program Objectives, Service Delivery Areas and Indicators
  - 2.2.3. Cumulative Progress To Date
- 2.3. Financial Performance
  - 2.3.1. Grant Financial Key Performance Indicators (KPIs)
  - 2.3.2. Program Budget
  - 2.3.3. Program Expenditures
  - 2.3.4. Graph Cumulative Program Budget, Expenditures and Disbursement to Date
  - 2.3.5. Summary of Financial Accountability Issues from PR Annual Audit Report
- 2.4. Progress Update and Disbursement Information
- 2.5. Contextual Information
- 2.6. Phase 2 Grant Renewal