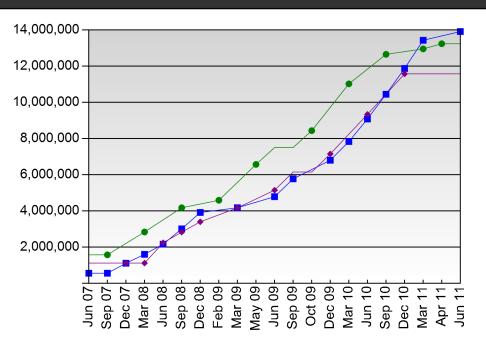

### IDA-607-G12-H

Last Updated on: 29 April 2011

| 2.3. Financial Performanc | :e |
|---------------------------|----|
|---------------------------|----|

| 2.3.1. Grant Financial Key Performance Indicators (KPIs) |           |                              |               |  |  |  |  |  |  |
|----------------------------------------------------------|-----------|------------------------------|---------------|--|--|--|--|--|--|
| Grant Duration (months)                                  | 46 months | Grant Amount                 | 13,904,010 \$ |  |  |  |  |  |  |
| % Time Elapsed (as of end date of the latest PU)         | 93%       | % disbursed by TGF (to date) | 95%           |  |  |  |  |  |  |
| Time Remaining (as of end date of the latest PU)         | 3 months  | Disbursed by TGF (to date)   | 13,231,732 \$ |  |  |  |  |  |  |
| Expenditures Rate (as of end date of the latest PU)      | 97%       | Funds Remaining (to date)    | 672,278 \$    |  |  |  |  |  |  |

| 2.3.2. Program Budget      |                    |                    |                    |                    |                    |                    |                    |                    |
|----------------------------|--------------------|--------------------|--------------------|--------------------|--------------------|--------------------|--------------------|--------------------|
|                            | Budget<br>Period 1 | Budget<br>Period 2 | Budget<br>Period 3 | Budget<br>Period 4 | Budget<br>Period 5 | Budget<br>Period 6 | Budget<br>Period 7 | Budget<br>Period 8 |
| Period Covered From:       | 01.Jun.07          | 01.Oct.07          | 01.Jan.08          | 01.Apr.08          | 01.Jul.08          | 01.Oct.08          | 01.Jan.09          | 01.Apr.09          |
| Period Covered To:         | 30.Sep.07          | 31.Dec.07          | 31.Mar.08          | 30.Jun.08          | 30.Sep.08          | 31.Dec.08          | 31.Mar.09          | 30.Jun.09          |
| Currency:                  | USD                |
| Cumulative Budget Through: | 552,997            | 1,105,477          | 1,595,823          | 2,155,066          | 3,004,015          | 3,907,330          | 4,170,300          | 4,779,716          |
| Summary Period Budget:     | 552,997            | 552,480            | 490,346            | 559,243            | 848,949            | 903,315            | 262,970            | 609,416            |

### **Implementing Entities**

|                            | Budget<br>Period 9 | Budget<br>Period 10 | Budget<br>Period 11 | Budget<br>Period 12 | Budget<br>Period 13 | Budget<br>Period 14 | Budget<br>Period 15 | Budget<br>Period 16 |
|----------------------------|--------------------|---------------------|---------------------|---------------------|---------------------|---------------------|---------------------|---------------------|
| Period Covered From:       | 01.Jul.09          | 01.Oct.09           | 01.Jan.10           | 01.Apr.10           | 01.Jul.10           | 01.Oct.10           | 01.Jan.11           | 01.Apr.11           |
| Period Covered To:         | 30.Sep.09          | 31.Dec.09           | 31.Mar.10           | 30.Jun.10           | 30.Sep.10           | 31.Dec.10           | 31.Mar.11           | 30.Jun.11           |
| Currency:                  | USD                | USD                 | USD                 | USD                 | USD                 | USD                 | USD                 | USD                 |
| Cumulative Budget Through: | 5,765,721          | 6,795,797           | 7,828,206           | 9,074,823           | 10,440,413          | 11,866,776          | 13,424,387          | 13,904,010          |
| Summary Period Budget:     | 986,005            | 1,030,076           | 1,032,409           | 1,246,617           | 1,365,590           | 1,426,363           | 1,557,611           | 479,623             |