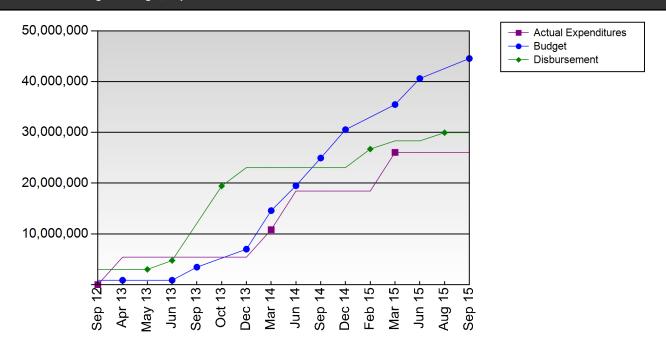

|
|                                                            |                        |                      |                            |              |                                                                       |
|                                                            |                        |                      |                            |              |                                                                       |
|                                                            |                        |                      |                            |              |                                                                       |

### 2.3.4. Cumulative Program Budget, Expenditures and Disbursement to Date



### 2.4. Progress Update and Disbursement Information

| Rating | Description                           |
|--------|---------------------------------------|
| A1     | Exceeding expectations                |
| A2     | Meeting expectations                  |
| B1     | Adequate                              |
| B2     | Inadequate but potential demonstrated |
| C      | Unacceptable                          |

#### **IDA-H-IHAA**

Last Updated on: 04 August 2015

|    | Progress Updates Disbursement Information |  |  | formation     |    |                          |            |                        |                      |
|----|-------------------------------------------|--|--|---------------|----|--------------------------|------------|------------------------|----------------------|